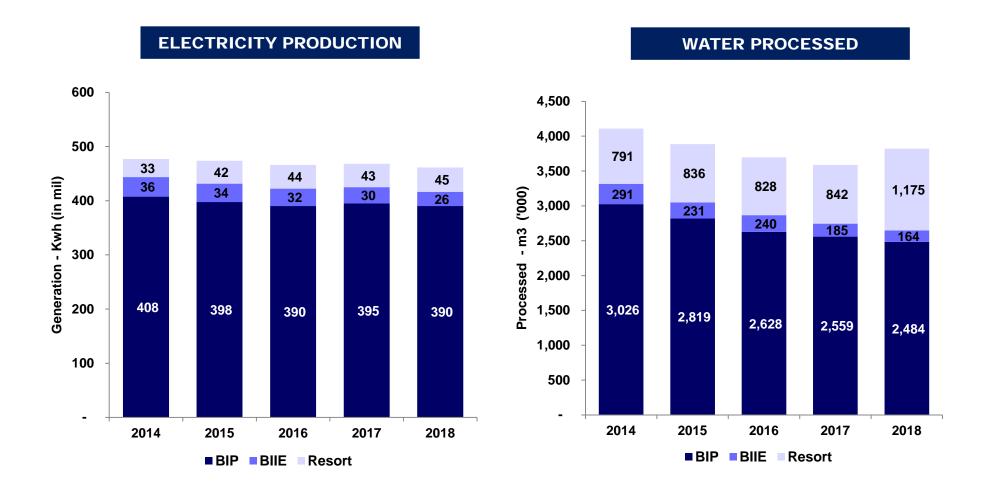

#### **Utilities**

| (S\$ million)    | FY2017 | FY2018 | Change  |   | Comments                                                                         |
|------------------|--------|--------|---------|---|----------------------------------------------------------------------------------|
| Revenue          | 101.7  | 100.2  | -1.5%   | • | Lower power consumption from industrial parks                                    |
| Gross profit     | 30.4   | 32.6   | +7.2%   | • | Lower power generation costs in Bintan                                           |
| Operating profit | 23.7   | 24.5   | +3.4%   | • | Higher profit margin was partially offset by higher operating expenses           |
| EBITDA           | 36.6   | 38.0   | +3.8%   | • | Higher other income and lower foreign exchange loss offset by lower depreciation |
| NPAT             | 7.0    | 15.5   | +121.4% | • | Lower financing expenses                                                         |
| Total assets     | 172.9  | 139.2  | -19.5%  |   |                                                                                  |

# Segment Performance (cont'd) Utilities (cont'd)