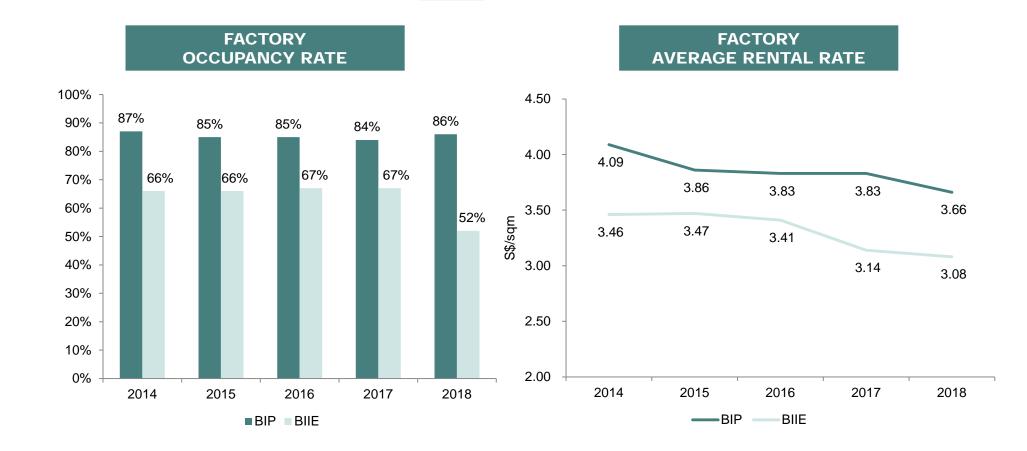

#### **Industrial Parks**

#### **Industrial Parks**

| (S\$ million)    | FY2017 | FY2018 | Change | Comments                                                                       |
|------------------|--------|--------|--------|--------------------------------------------------------------------------------|
| Revenue          | 32.7   | 36.2   | +10.7% | Higher revenue from Batam housing project                                      |
| Gross profit     | (5.6)  | (2.8)  | +50.0% | <ul> <li>Higher margin from Batam housing project</li> </ul>                   |
| Operating profit | (11.9) | (7.7)  | +35.3% | Lower operating expenses                                                       |
| EBITDA           | 15.3   | 20.2   | +32.0% | In line with improved results                                                  |
| NPAT             | (17.7) | (10.6) | +40.1% | <ul> <li>In line with improved results and lower financing expenses</li> </ul> |
| Total assets     | 109.4  | 101.8  | -6.9%  |                                                                                |

**Industrial Parks (cont'd)** 