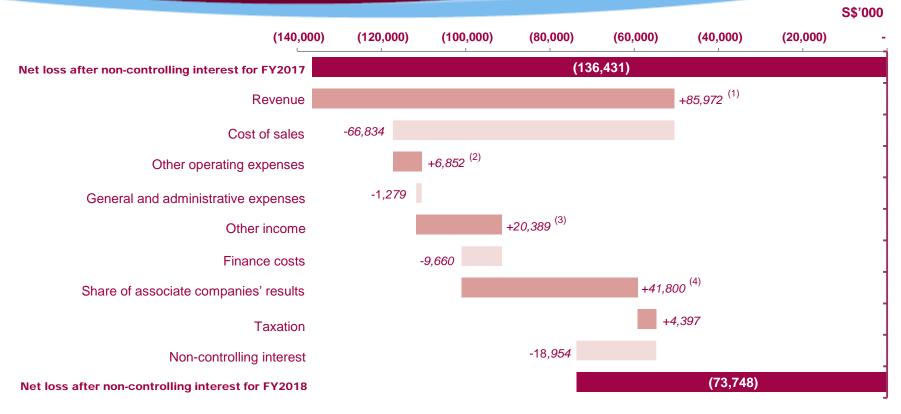

# Financial Highlights Financial Performance

| (S\$ million)                        | FY2017  | FY2018  | Variance |   | Comment                                                                                                                    |
|--------------------------------------|---------|---------|----------|---|----------------------------------------------------------------------------------------------------------------------------|
| Revenue                              | 1,746.7 | 1,832.7 | +4.9%    | • | Higher revenue from Automotive, Industrial Parks and Resorts segments                                                      |
| Gross profit                         | 343.3   | 362.4   | +5.6%    | • | Higher margin from the increased revenue from financial services, after sales services and vehicle rental related business |
| Operating profit                     | 1.5     | 26.2    | N.M      | • | In line with improved results                                                                                              |
| EBITDA                               | 94.7    | 181.1   | +91.2%   | ٠ | Lower loss from Automotive associated companies and foreign exchange                                                       |
| Net loss attributable to shareholder | (136.4) | (73.7)  | +46.0%   | • | Higher financing expenses                                                                                                  |

#### **Profit and Loss**

- (1) Higher revenue from Automotive, Industrial Parks and Resort segments
- (2) Lower packing and delivery expenses and depreciation
- (3) Fair value gain on unquoted equity investments and lower foreign exchange loss
- (4) Discontinue recognition of associates' losses as share of losses exceed the investment cost