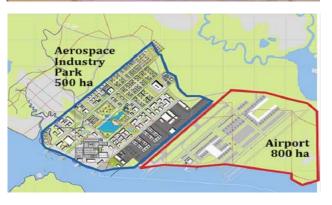

## **Bintan International Airport and Aerospace Park**

#### Phase 1

- Development of one runway and one terminal, which will be integrated to a regional ferry terminal servicing surrounding islands, including Singapore and Batam.
- Develop MRO Centre as part of the 177-ha Bintan Aerospace Park to be located near to our existing Bintan Inti Industrial Estate.
- Develop dedicated township to cater to the working community in the Bintan Aerospace Park.

#### Phase 2

- Develop multi-terminal airport with two runways
- Develop other aviation related supporting businesses.