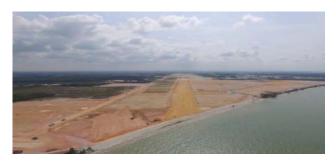

## **Bintan International Airport and Aerospace Park**

#### Phase 1

- Development of one runway and one terminal, which will be integrated to a regional ferry terminal servicing surrounding islands, including Singapore and Batam.
- Develop MRO Centre as part of the 177-ha Bintan Aerospace Park to be located near to our existing Bintan Inti Industrial Estate.
- Develop dedicated township to cater to the working community in the Bintan Aerospace Park.

#### Phase 2

- Develop multi-terminal airport with two runways
- Develop other aviation related supporting businesses.