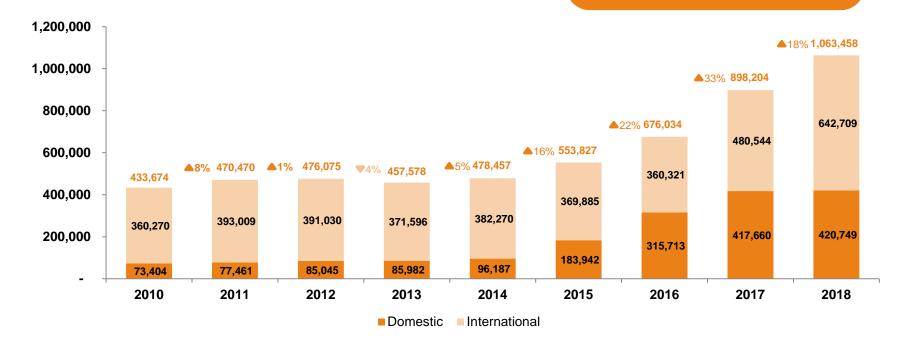

#### DOMESTIC vs INTERNATIONAL TOURISTS

Tourist Arrival:

1,063,458 pax
+18% from 2017
•Tourists from China, India and
Singapore grew by 107%, 20% and
6% comparing with 2017

**Resort Operations (cont'd)** 